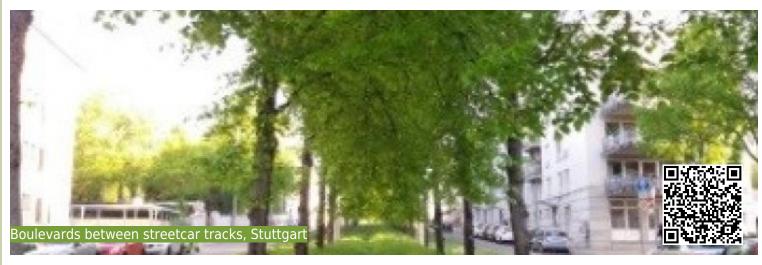

# **N2 BOULEVARDS**

### Description

Boulevards represent a possibility to establish several trees in cities amongst others to mitigate urban heat stress. Within boulevards, trees are commonly arranged along streets, bicycle paths and sidewalks. The treetops of opposite trees often form a nearly closed canopy. As a result, the street in die middle of two tree lines is protected, shaded and the air temperature is lowered.