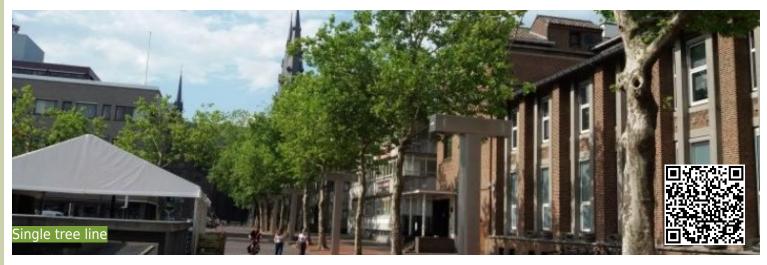

# **N2 BOULEVARDS**

### Description

Boulevards represent a possibility to establish several trees in cities amongst others to mitigate urban heat stress. Within boulevards, trees are commonly arranged along streets, bicycle paths and sidewalks. The treetops of opposite trees often form a nearly closed canopy. As a result, the street in die middle of two tree lines is protected, shaded and the air temperature is lowered.