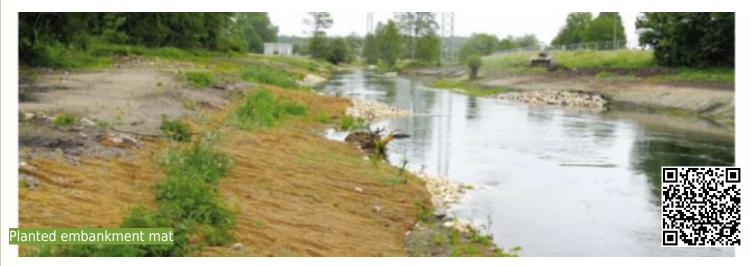

### Description

A bioswale is a vegetated, linear and low sloped pit often established in urban areas near roads with the objective to reduce flood risk during or after heavy rain events. Bioswales absorb, store and convey surface water runoff and also remove pollutants and sediments, when the water trickles through the vegetation and soil layer. The choice of vegetation for bioswales is variable but deeprooted native plants are common and preferred.