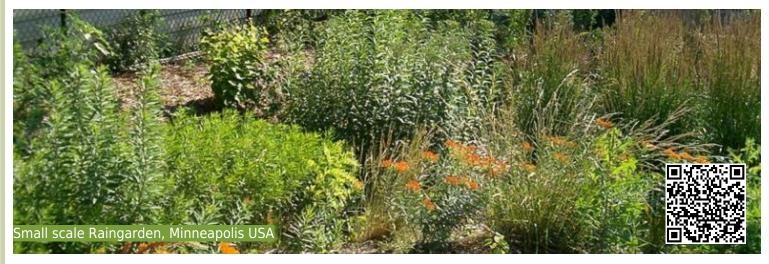

### Description

A bioswale is a vegetated, linear and low sloped pit often established in urban areas near roads with the objective to reduce flood risk during or after heavy rain events. Bioswales absorb, store and convey surface water runoff and also remove pollutants and sediments, when the water trickles through the vegetation and soil layer. The choice of vegetation for bioswales is variable but deeprooted native plants are common and preferred.