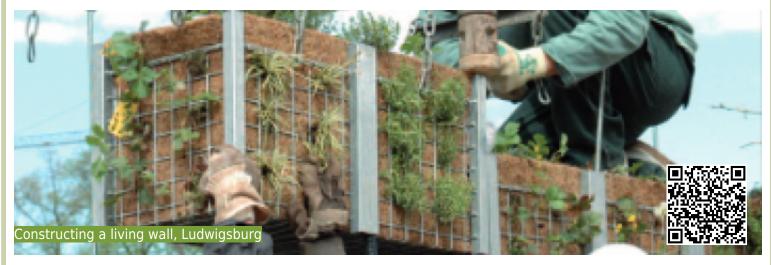

### Description

Air biofilters are facilities to control and purify biological waste gas. They are developed to reduce and eliminate biogenic odours and represent a relatively simple technical installation. The application of biofilters is diverse, including for example agriculture, sewage treatment plants, biogas plants, and composting plants. Bacteria and microorganisms are located on a filter medium (breeding ground) that absorbs odours of the air stream.