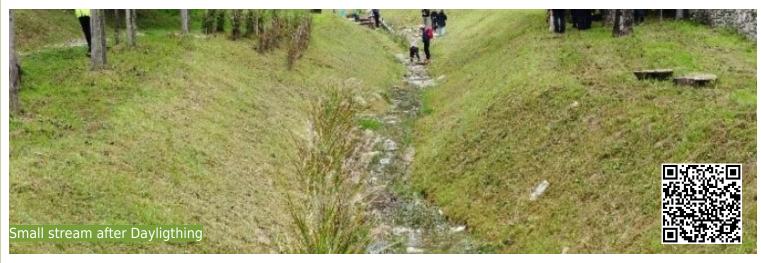

# **N15 BIOSWALE**

### Description

A bioswale is a vegetated, linear and low sloped pit often established in urban areas near roads with the objective to reduce flood risk during or after heavy rain events. Bioswales absorb, store and convey surface water runoff and also remove pollutants and sediments, when the water trickles through the vegetation and soil layer. The choice of vegetation for bioswales is variable but deeprooted native plants are common and preferred.