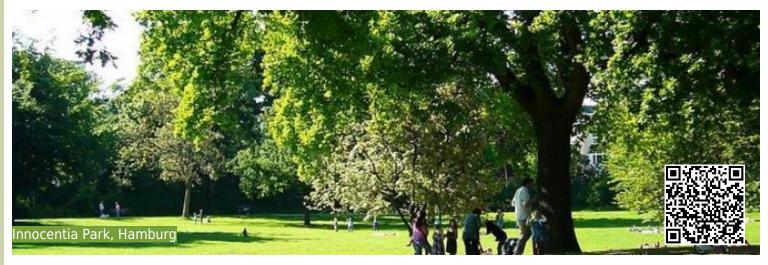

### Description

Boulevards represent a possibility to establish several trees in cities amongst others to mitigate urban heat stress. Within boulevards, trees are commonly arranged along streets, bicycle paths and sidewalks. The treetops of opposite trees often form a nearly closed canopy. As a result, the street in die middle of two tree lines is protected, shaded and the air temperature is lowered.