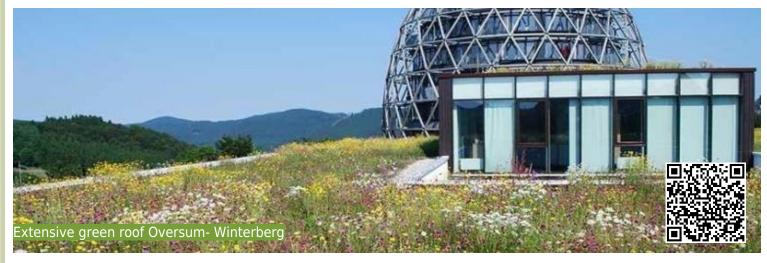

Green Roofs

# **N14 CONSTRUCTED WET ROOF**

#### Description

The idea of constructed wet roofs is to connect green roofs and constructed wetlands for domestic wastewater treatment. Besides, constructed wet roofs retain storm water for a certain period of time, gradually releasing rainwater and reducing the overall runoff. The plants are irrigated with storm- and wastewater to ensure the surface layer remains moist. Furthermore, constructed wet roofs have positive impacts on the microclimate.