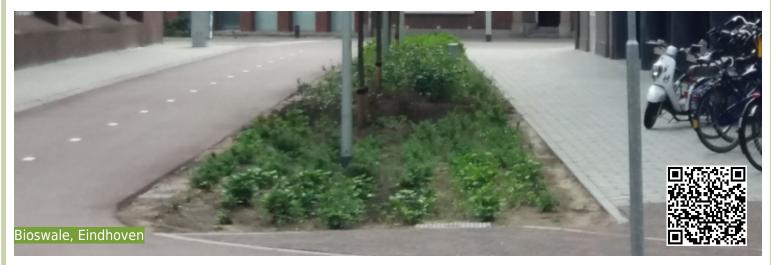

# **N15 BIOSWALE**

### Description

A bioswale is a vegetated, linear and low sloped pit often established in urban areas near roads with the objective to reduce flood risk during or after heavy rain events. Bioswales absorb, store and convey surface water runoff and also remove pollutants and sediments, when the water trickles through the vegetation and soil layer. The choice of vegetation for bioswales is variable but deeprooted native plants are common and preferred.