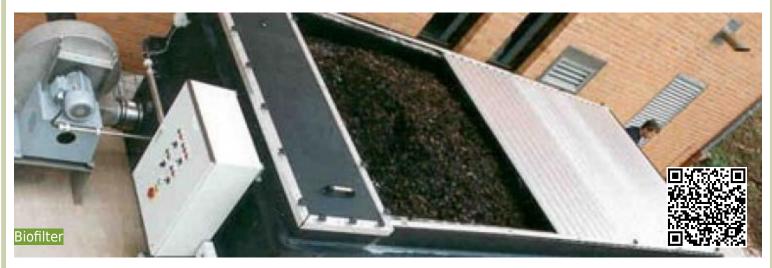

# **N27 BIOFILTER (AIR PURIFICATION)**

### Description

Air biofilters are facilities to control and purify biological waste gas. They are developed to reduce and eliminate biogenic odours and represent a relatively simple technical installation. The application of biofilters is diverse, including for example agriculture, sewage treatment plants, biogas plants, and composting plants. Bacteria and microorganisms are located on a filter medium (breeding ground) that absorbs odours of the air stream.