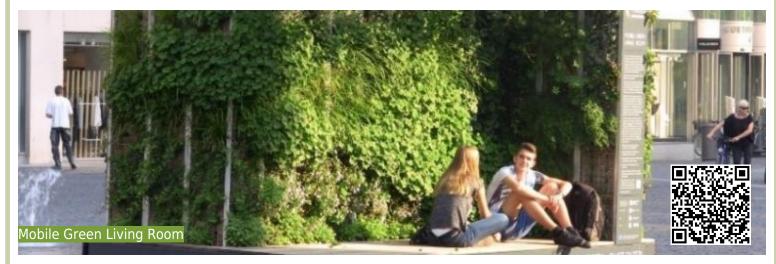

### Description

Air biofilters are facilities to control and purify biological waste gas. They are developed to reduce and eliminate biogenic odours and represent a relatively simple technical installation. The application of biofilters is diverse, including for example agriculture, sewage treatment plants, biogas plants, and composting plants. Bacteria and microorganisms are located on a filter medium (breeding ground) that absorbs odours of the air stream.