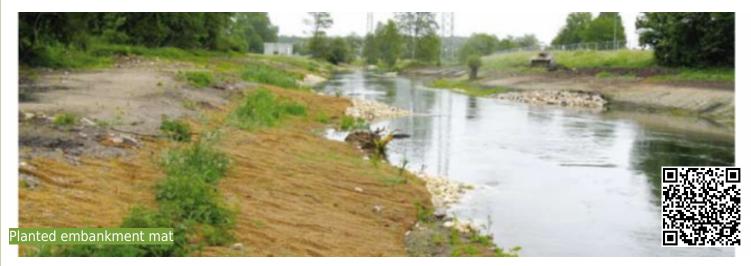

#### Description

Constructed wetlands represent artificial wetlands with the main objective to harvest, treat and store stormwater runoff in urban areas. Processes of natural wetlands are adapted to constructed wetlands focusing on water purification and storage. The established vegetation, the soil and microbiological activity play an important role for the filter performance of constructed wetlands.