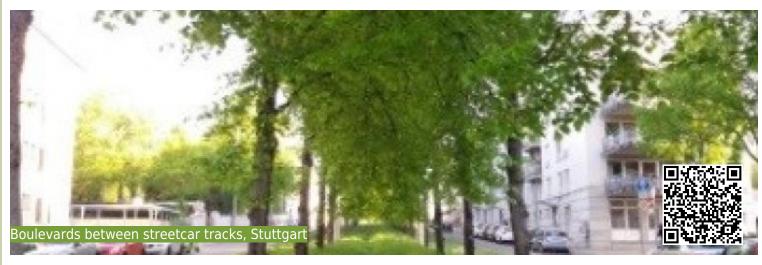

# **N2 BOULEVARDS**

#### Description

Boulevards represent a possibility to establish several trees in cities amongst others to mitigate urban heat stress. Within boulevards, trees are commonly arranged along streets, bicycle paths and sidewalks. The treetops of opposite trees often form a nearly closed canopy. As a result, the street in die middle of two tree lines is protected, shaded and the air temperature is lowered.