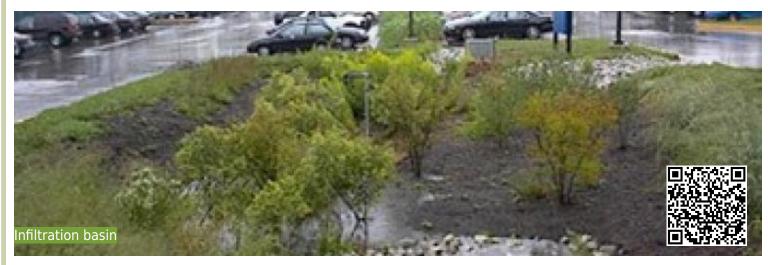

Deposition<br>Air Biofiltration<br>Noise Reduction                                        |  |
| Biodiversity                               | Habitat Provision<br>Connectivity                                                         |  |
| Socio-Cultural<br>Services                 | Beauty / Appearance<br>Usability / Functionality<br>Social Interaction<br>Education       |  |
| Provisioning<br>Service                    | Food / Energy / Material                                                                  |  |
| Climate<br>Regulation                      | CO2 Sequestration                                                                         |  |

Inspiration Card Nature Based Solution

# Constructed Wetlands & Built Structures for Water Management



# **N16 INFILTRATION BASIN**



## Challenges

| Climate Mitigation & Adaptation | Water Resilience | Coastal Resilience | Outdoor Comfort | Greening the City | Self-Sufficiency |
|---------------------------------|------------------|--------------------|-----------------|-------------------|------------------|
|                                 | 1                |                    |                 | <b>v</b>          |                  |

#### Description

Infiltration basins are flat areas planted with grass and normally dry. After a heavy rain the water fills up the basin and soaks into the ground.

## **Conditions for Implementation**

- available space
- local soil conditions (infiltration capacity
- can be combined with other usage
- Highly specific rainwater intensities

|                         | Transpirat