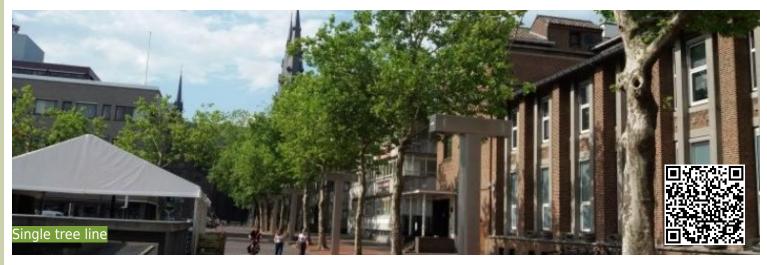

#### Description

Boulevards represent a possibility to establish several trees in cities amongst others to mitigate urban heat stress. Within boulevards, trees are commonly arranged along streets, bicycle paths and sidewalks. The treetops of opposite trees often form a nearly closed canopy. As a result, the street in die middle of two tree lines is protected, shaded and the air temperature is lowered.