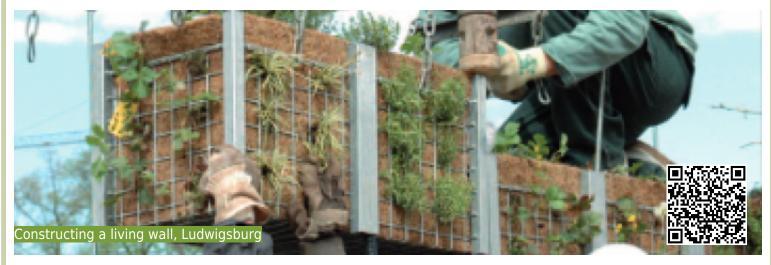

#### Description

Air biofilters are facilities to control and purify biological waste gas. They are developed to reduce and eliminate biogenic odours and represent a relatively simple technical installation. The application of biofilters is diverse, including for example agriculture, sewage treatment plants, biogas plants, and composting plants. Bacteria and microorganisms are located on a filter medium (breeding ground) that absorbs odours of the air stream.