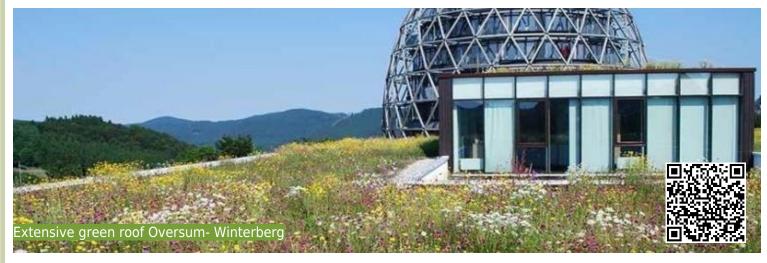

# **N12 EXTENSIVE GREEN ROOF**

#### Description

Extensive green roofs contain a thin layer of substrate and plants on top. The basic, light weight systems, characterized by minimum maintenance and management after establishment of the system. Appropriate plants for extensive green roofs are low growing, rapidly spreading like succulents such as sedums, herbs, wildflowers, grasses or mosses. They are able to survive with minimum nutrient uptakes and without additional nutrient supply.