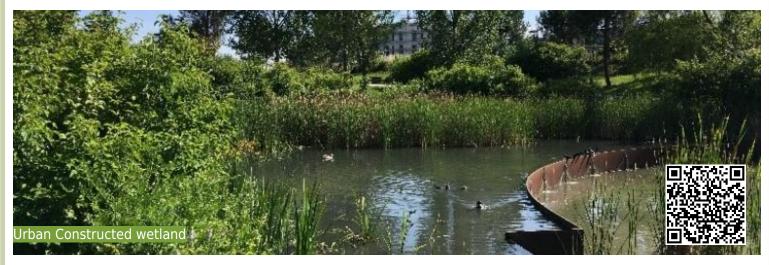

# **N20 CONSTRUCTED WETLANDS**

#### Description

Constructed wetlands represent artificial wetlands with the main objective to harvest, treat and store stormwater runoff in urban areas. Processes of natural wetlands are adapted to constructed wetlands focusing on water purification and storage. The established vegetation, the soil and microbiological activity play an important role for the filter performance of constructed wetlands.