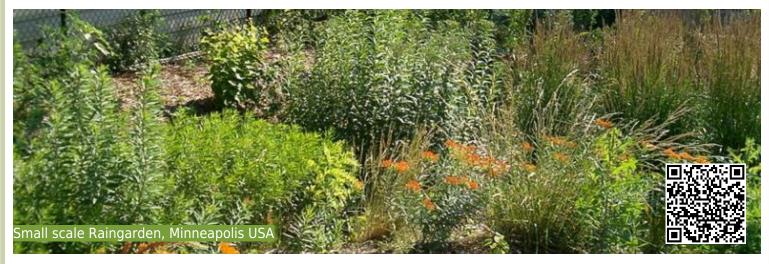

# N22 BIOFILTER (WATER QUALITY)

#### Description

Biofilters are developed to collect and purify stormand wastewater and represent a promising system for storm water treatment. Bacteria and microorganisms are located on a filter medium, which often consists of sand or granular activated carbon. The biofilm of bacteria degrades nutrients and contaminations in the wastewater that is piped through the filter material.