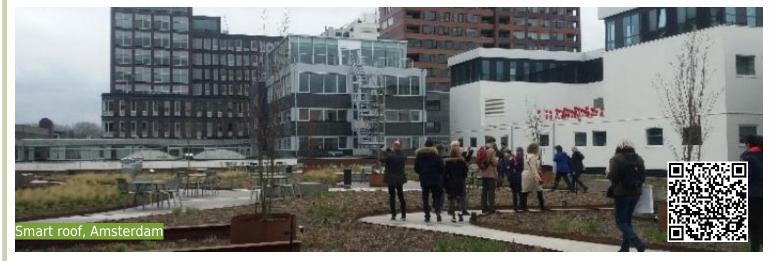

# **N14 CONSTRUCTED WET ROOF**

#### Description

The idea of constructed wet roofs is to connect green roofs and constructed wetlands for domestic wastewater treatment. Besides, constructed wet roofs retain storm water for a certain period of time, gradually releasing rainwater and reducing the overall runoff. The plants are irrigated with storm- and wastewater to ensure the surface layer remains moist. Furthermore, constructed wet roofs have positive impacts on the microclimate.