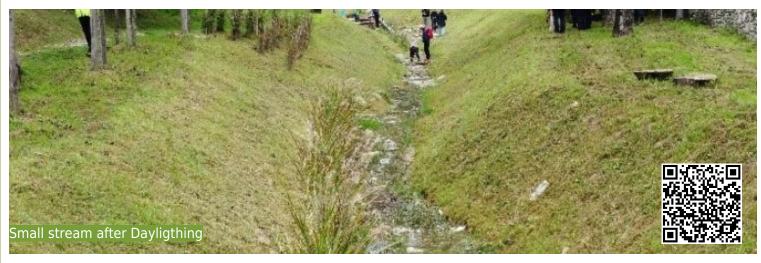

# N23 DAYLIGHTING

#### Description

Daylighting describes the opening of buried watercourses, rivers or drainage systems by removing the soil layers above. Thereby the river gets more space for eventual expansion which can mitigate floodings. Furthermore, daylighting has positive effects on the environment and aesthetic of the surrounding.