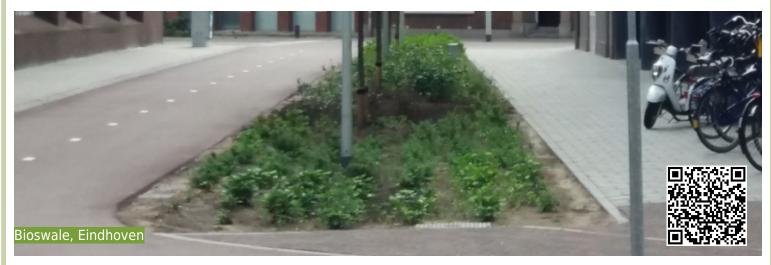

# **N15 BIOSWALE**

#### Description

A bioswale is a vegetated, linear and low sloped pit often established in urban areas near roads with the objective to reduce flood risk during or after heavy rain events. Bioswales absorb, store and convey surface water runoff and also remove pollutants and sediments, when the water trickles through the vegetation and soil layer. The choice of vegetation for bioswales is variable but deeprooted native plants are common and preferred.