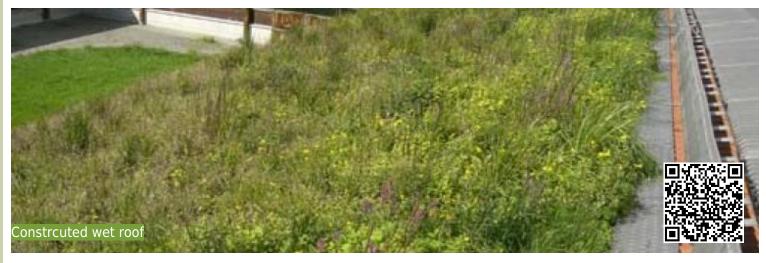

# **N14 CONSTRUCTED WET ROOF**

#### Description

The idea of constructed wet roofs is to connect green roofs and constructed wetlands for domestic wastewater treatment. Besides, constructed wet roofs retain storm water for a certain period of time, gradually releasing rainwater and reducing the overall runoff. The plants are irrigated with storm- and wastewater to ensure the surface layer remains moist. Furthermore, constructed wet roofs have positive impacts on the microclimate.