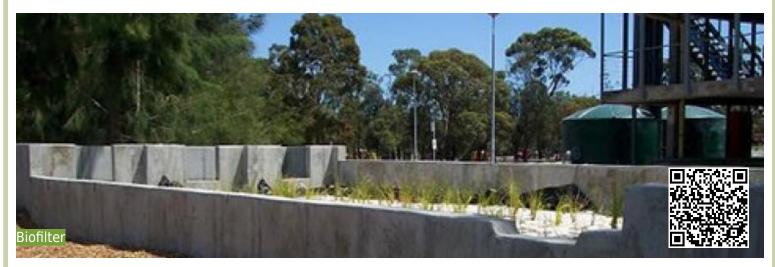

# N22 BIOFILTER (WATER QUALITY)

#### Description

Biofilters are developed to collect and purify stormand wastewater and represent a promising system for storm water treatment. Bacteria and microorganisms are located on a filter medium, which often consists of sand or granular activated carbon. The biofilm of bacteria degrades nutrients and contaminations in the wastewater that is piped through the filter material.