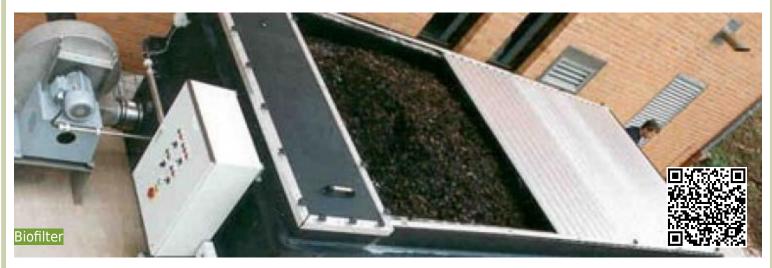

# **N27 BIOFILTER (AIR PURIFICATION)**

#### Description

Air biofilters are facilities to control and purify biological waste gas. They are developed to reduce and eliminate biogenic odours and represent a relatively simple technical installation. The application of biofilters is diverse, including for example agriculture, sewage treatment plants, biogas plants, and composting plants. Bacteria and microorganisms are located on a filter medium (breeding ground) that absorbs odours of the air stream.